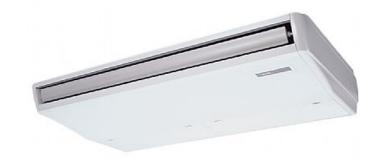

## PCFY-P63VGM-E

Indoor Unit

Ceiling Suspended

Designed for ultra-quiet operation and easy maintenance, the unit provides comfortable air conditioning for a wide range of applications where floor or wall space cannot be used practically.

- Indoor unit designed for direct ceiling suspension
- Flush to wall installation for concealment of service connections
- Drain piping can be connected from left or right

Pictures not to scale