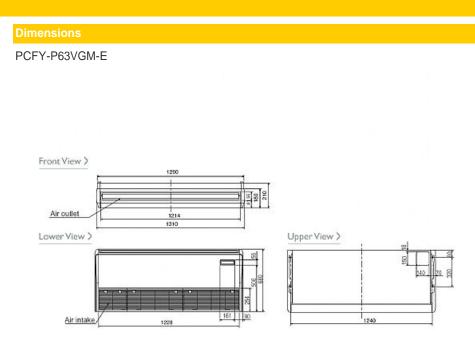

## **Product Details**

| PCFY-P63VGM-E                      |                |
|------------------------------------|----------------|
| Capacity (kW):                     |                |
| Heating (Nominal)                  | 8.0            |
| Cooling (Nominal)                  | 7.1            |
| R410A Heating (UK)                 | 7.4            |
| R407c Heating (UK)                 | 7.4            |
| R410A Cooling (UK)                 | 6.7            |
| R407c Cooling (UK)                 | 6.7            |
| R410A High Sensible Cooling (UK)   | 5.2            |
| SHF R410A (UK)                     | 0.72           |
| SHF R407c (UK)                     | 0.72           |
| SHF High Sensible R410A (UK)       | 0.79           |
| Power Input (kW) Heating (Nominal) | 0.13           |
| Power Input (kW) Cooling (Nominal) | 0.13           |
| Airflow(m3/min) - Lo-Mi1-Mi2-Hi    | 12-14-16-18    |
| Noise (dBA) - Lo-Mi1-Mi2-Hi        | 32-34-37-39    |
| Width - mm                         | 1310           |
| Depth - mm                         | 680            |
| Height - mm                        | 210            |
| Weight - kg                        | 34             |
| Electrical Supply                  | 220-240v, 50Hz |
| Phase                              | Single         |
| Mains Cable No. Cores              | 3              |
| Running Current (A) - Heating      | 0.6            |
| Running Current (A) - Cooling      | 0.6            |
| Fuse Rating (BS88) - HRC (A)       | 6              |